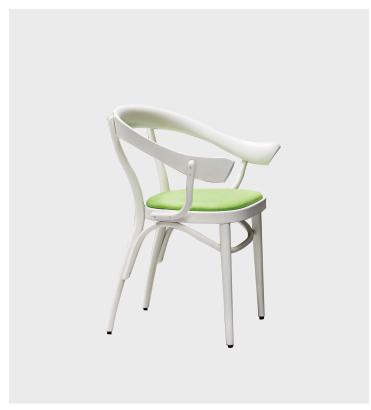

## **Product Type** Dining Chair

Bistrotstuhl is an extremely comfortable and ergonomic chair which stands out for its sculpted anthropomorphic backrest that evokes the triangular shape of human shoulder blades. The backrest detail is inspired by the other pieces added by Coates in 2016, but in Bistrotstuhl this detail is exasperated: the chair's organic lines, in harmony with its refined proportions, literally envelop whoever sits in it, with no solution for continuity, from the backrest to the armrests. This elegant piece conceived for homes with a strong designer look but also suitable for contract spaces, features a serpentine pattern under the seat of the chair.