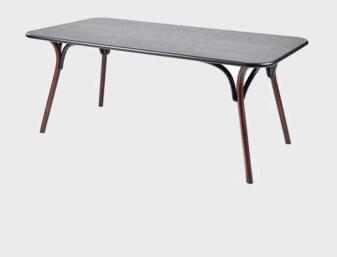

## Product Type

Dining Table

The large table, designed by a group of Swedish designers, Front, has a steam bent beech structure, combining its attractive light appearance with the substance of solid wood. The top is made of an ash panel available in two sizes that make the ARCH DINING TABLE suitable for a dining room, but also for a warm and welcoming meeting room.

## Dimensions

W70,8" x D39,3" x H29,1" W180cm x D100cm x H74cm W86,6" x D39,3" x H29,1" W220cm x D100cm x H74cm

UPON ORDERING THIS DESIGN

Specify any details needed to place order. These should be selection items on the website.