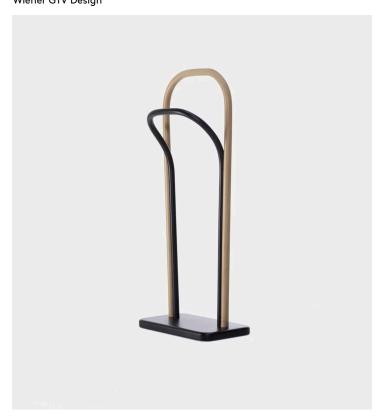

## Arch Clothes Valet Wiener GTV Design

## Product Type Storage

The Arch Clothes Valet enriches the furnishing proposal that Front, the Swedish designer duo, created for Wiener GTV Design in 2014. An element that embodies the brand's signature style in its linear simplicity, updated with an unexpected twist thanks to the two-toned wood. Ironic yet discreet, the Arch Clothes Valet adapts easily into the personal area of any home, like the bedroom or bathroom.