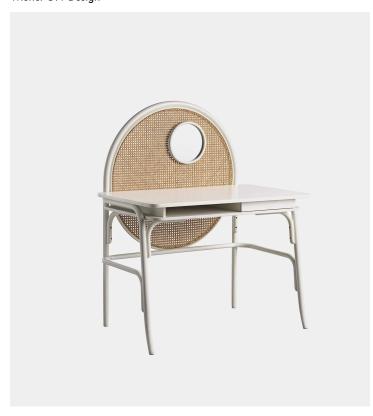

## Allegory Desk Wiener GTV Design

## Product Type Desk

Allegory desk, a perfect handy stand for home office spaces and for the most intimate contract solutions, by the Italian-Danish duo GamFratesi, enriches the furniture proposal of Wiener GTV Design with elegance and simplicity. The wide disk in steam-bent solid beech contains a woven cane screen and characterize the desk with the brand's iconic elements, by linking the countertop with the base's bent element. The wide-mesh interweaving suggests that this element can be used for multiple applications, which makes it functional as well as aesthetic, enabling additional accessories and memos to be hung on the weave.

## Dimensions

W39,3" x D25,9" x H49,6" W100cm x D66cm x H126cm