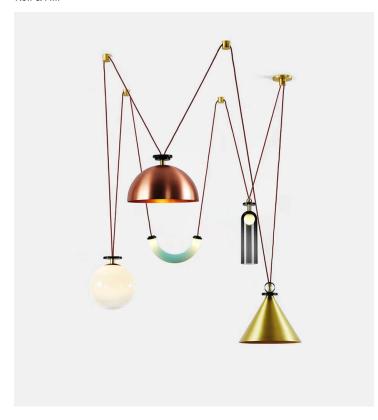

# Shape Up 5-Piece Chandelier

## Product Type Chandelier

Shape Up is a versatile lighting series that celebrates bold geometric shapes: the playful juxtapositions upend traditional notions of symmetry in favor of a dynamic spatial harmony. The modular system allows the shapes to be suspended and composed in response to a space's architecture and function, its shades discreetly networked via connecting cords and hubs.

#### **Dimensions**

Cone: L13,5" x W13,5" x H13"
L34cm x W34cm x H33cm
Hemisphere: L16" x W16" x H10"
L41cm x W41cm x H26cm
Arc: L15,5" x W2,5" x H7,5"
L39cm x W7cm x H19cm
Cylinder: L4,5" x W4,5" x H17,5"
L11cm x W11cm x H44cm
Globe: L11" x W11" x H12,5"
L28cm x W28cm x H32cm
Weight