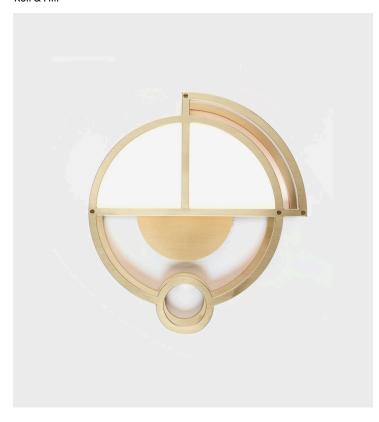

#### Product Type

Sconce

Moonrise is inspired by the lunar phases, with round and half round shapes composed in playful compositions that shift from every angle like the Moon's changing shapes throughout its cycle.

# Dimensions D10cm x W30cm x H28cm

D4" x W12" x H11"