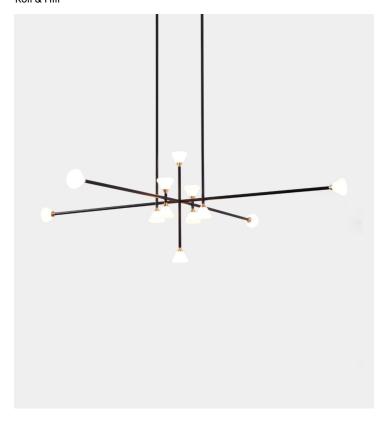

# Apollo Chandelier - 12 Lights

#### Chandelier **Product Type**

This award-winning design is all about the details. Brass and handblown glass seamlessly blend into the matte-finish armature. The Apollo collection features a balanced, double-stemmed luminary, housing LEDs in opal glass shades to cast a brilliant yet soft light.

## **Dimensions**

L145cm x W145cm x H48cm L57" x W57" x H19"