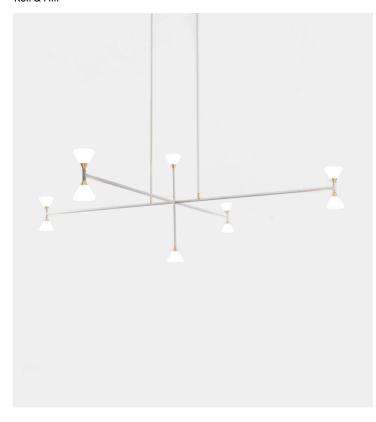

# Apollo Chandelier 10 Lights - Vertical

#### Product Type Chandelier

This award-winning design is all about the details. Brass and handblown glass seamlessly blend into the matte-finish armature. The Apollo collection features a balanced, double-stemmed luminary, housing LEDs in opal glass shades to cast a brilliant yet soft light.

## Dimensions L145cm x W145cm" x H48cm

L 57" x W57" x H19"