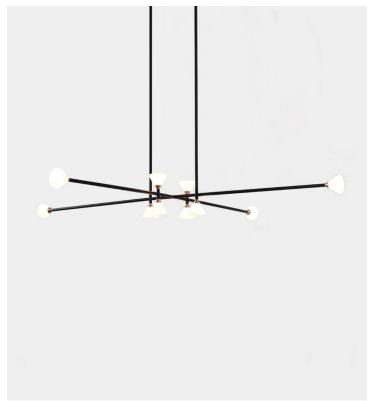

## Apollo Chandelier 10 Lights - Horizontal Roll & Hill

Product Type

Chandelier

This award-winning design is all about the details. Brass and handblown glass seamlessly blend into the matte-finish armature. The Apollo collection features a balanced, double-stemmed luminary, housing LEDs in opal glass shades to cast a brilliant yet soft light.