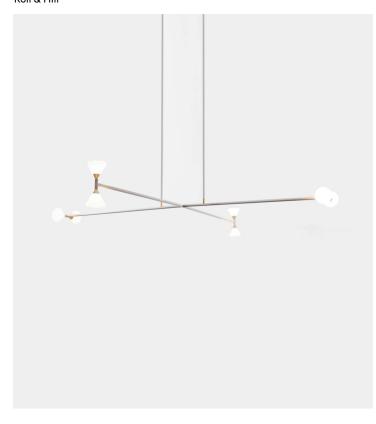

# Apollo Chandelier 8 Lights

#### Chandelier **Product Type**

This award-winning design is all about the details. Brass and handblown glass seamlessly blend into the matte-finish armature. The Apollo collection features a balanced, double-stemmed luminary, housing LEDs in opal glass shades to cast a brilliant yet soft light.

## **Dimensions** L145cm x W145cm x H15cm

L57" x W57" x H6"