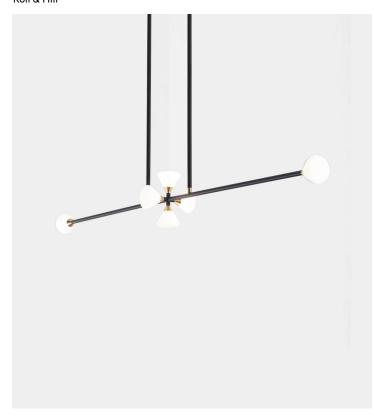

# Apollo Chandelier 6 Lights

#### Chandelier **Product Type**

This award-winning design is all about the details. Brass and handblown glass seamlessly blend into the matte-finish armature. The Apollo collection features a balanced, double-stemmed luminary, housing LEDs in opal glass shades to cast a brilliant yet soft light.