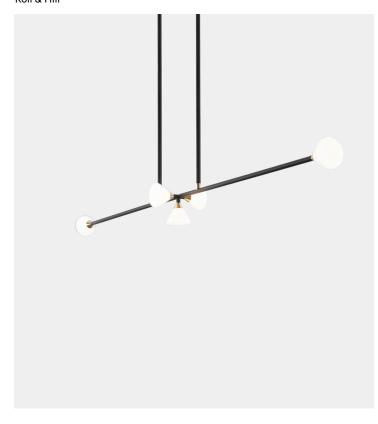

# Apollo Chandelier 5 Lights

### Chandelier **Product Type**

This award-winning design is all about the details. Brass and handblown glass seamlessly blend into the matte-finish armature. The Apollo collection features a balanced, double-stemmed luminary, housing LEDs in opal glass shades to cast a brilliant yet soft light.

## **Dimensions** L135cm x W15cm x H11cm

L53" x W6" x H4,5"