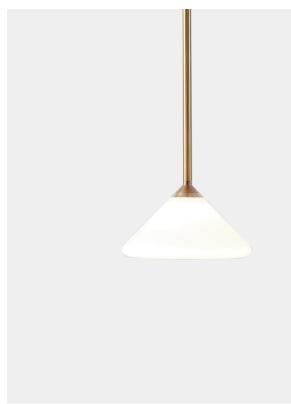

## Apollo Pendant - Stemmed

Product Type Pendant

This award-winning design is all about the details. Brass and handblown glass seamlessly blend into the matte-finish armature. The Apollo collection features a balanced, double-stemmed luminary, housing LEDs in opal glass shades to cast a brilliant yet soft light.

Dimensions D20cm x H17cm

D8" x H6,5"

Stem Length 35" 89cm Weight 2,3kg Voltage (V) 120 or 240 V Illumination Integrated LED Wattage: 10 W Lumens: 800 Lumens est. Color Temperature: 2700 K, 90+ CRI LED Lifetime: 50,000 Hours est. Dimming 120V: Triac, ELV or 0-10V 240V: ELV or 0-10V Driver location Driver located in the canopy Certifications UL/cUL (120V) CE (240V)