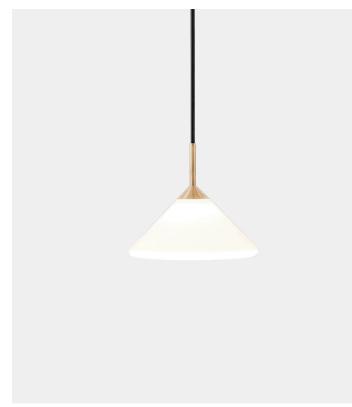

## Apollo Pendant - Corded

## Product Type Pendant

This award-winning design is all about the details. Brass and handblown glass seamlessly blend into the matte-finish armature. The Apollo collection features a balanced, double-stemmed luminary, housing LEDs in opal glass shades to cast a brilliant yet soft light.

Dimensions Ø8" x H6,5" Ø21cm x H17cm Cord Length 96" 244cm Weight 1,8kg Voltage (V) 120 or 240 V Illumination Integrated LED Wattage: 10 W Lumens: 800 Lumens est. Color Temperature: 2700 K, 90+ CRI LED Lifetime: 50,000 Hours est. Dimming 120V: Triac, ELV or 0-10V 240V: ELV or 0-10V Driver location Driver located in the canopy Certifications UL/cUL (120V) CE (240V)