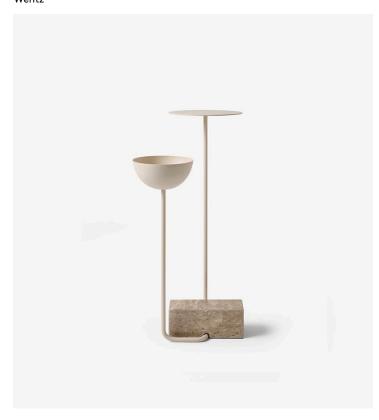

## Product Type Side Table

The sensation of movement and balance in static objects is one of our favorite design approaches and it is even more highlighted in the Adobe Table Series. The tables are designed from a thin and continuous metal structure, balanced by a heavy marble block, which makes explicit the relation between the elements of the composition, as if each component would have an action over the other. The Adobe Tables are available in three versions, result of studies on the form and function.

## **Dimensions**

L16,5" x D12,6" x H23,6" (AD02) L42cm x D32cm x H60cm L15" x L11" x H23,6" (AD03) L38cm x D28cm x H60cm with cup