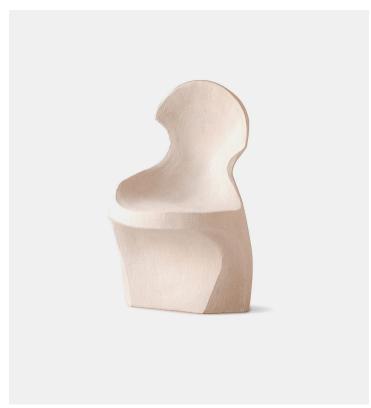

Chair I Simone Bodmer-Turner

## Product Type Lounge Chair

Chair I unites the fluid lines of Simone's personal sculptural work and the organic architecture that informs it, while feeling monolithic and carved out-of-a-whole. The piece is fully functional, weight bearing, and wraps comfortably around the sitter.

Chair I is the first piece of collectible ceramic furniture in a developing line that will be debuted in 2022. Each chair is custom made per order, and can be sculpted to face its seat to the left or the right depending on the client's space, and how they would like the piece to interact with the room.