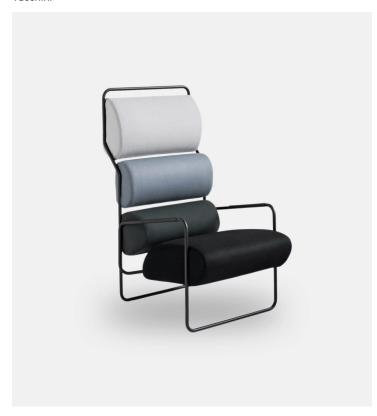

## Product Type Armchair

Sancarlo is a reissue of a classic designed by Achille Castiglioni. Both versions, armchair and sofa, are composed of a simple, linear, curved tubular frame, on which a number of upholstered cushions are positioned. A ground-breaking concept when it was first presented, it has now been made even more effective with differentiated foam filling, in which the density varies according to the region of the body to be supported. Full of character, Sancarlo is a veritable icon of 20th-century design.

## **Dimensions**

W 24,6" x D 36,2" x H 46,5" / SH 17,71" W 62,5cm x D 92cm x H 118cm / SH 45cm

Weight

kg 26