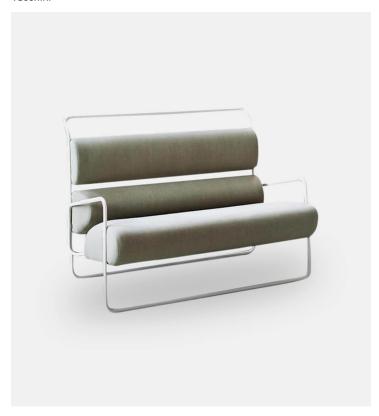

## Product Type Sofa

Sancarlo is a reissue of a classic designed by Achille Castiglioni. Both versions, armchair and sofa, are composed of a simple, linear, curved tubular frame, on which a number of upholstered cushions are positioned. A ground-breaking concept when it was first presented, it has now been made even more effective with differentiated foam filling, in which the density varies according to the region of the body to be supported. Full of character, Sancarlo is a veritable icon of 20th-century design.

## **Dimensions**

W 49" x D 33" x H 75.5" / SH 17.75" W 124cm x D 83.5cm x H 192cm / SH 45cm