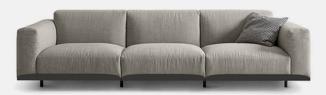

## Product Type

A classic typology served on a tender tray. The sofa is flexible in configuration – high, low, narrow, wide, two-seater, three-seater. Floating on an upturned edge, reminiscent of the dress collar known in French as the "col Claudine". Metal structure, backrests and armrests in wood. Upholstery in shaped polyurethane in differentiated density and polyester slip cover. Feet in lacquered metal.

sofa