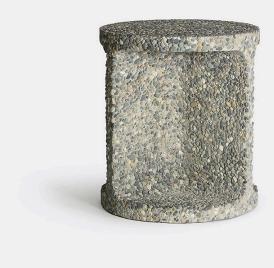

## Pebble Dash Neolith Stool

Product Type Stool

Jeff Martin is a sculptor and furniture designer based in Vancouver, Canada. The Pebble Dash Neolith is an altar-like stool that aims to explore both contemporary and ancient stone masonry techniques. Pebble Dash concrete is found in highway medians. The stools fit comfortably in a wide range of applications from corporate HQ's, fireside revelry, to accent tables, or a place to strip off your wetsuit. Suitable for both indoor and outdoor environments. *Made in Canada*.

Dimensions:

Ø 40cm x H 45.7cm

Ø 16" x H 18"

UPON ORDERING THIS DESIGN

Specify any details needed to place order. These should be selection items on the website.