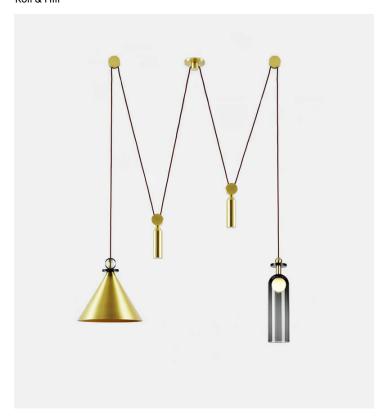

## Shape Up Double Pendant

## Product Type Pendant

Shape Up is a versatile lighting series that celebrates bold geometric shapes: the playful juxtapositions upend traditional notions of symmetry in favor of a dynamic spatial harmony. The modular system allows the shapes to be suspended and composed in response to a space's architecture and function, its shades discreetly networked via connecting cords and hubs.

## **Dimensions**

Cone: Ø13,5" x H13" Ø34cm x H33cm Cylinder: Ø4,5" x H17,5" Ø11cm x H44cm

**Weight** 9kg

**Voltage (V)** 120 or 240 V

120V/240V LED Illumination

Sockets: G4

Bulbs: 2.6 Watt, 12V LED Wattage: 5.2 Watts Lumens: 60 Lumens