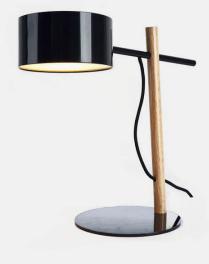

## Excel Desk Lamp

Product Type Table Lamp

Spare and economical in form, *Excel* is a family of fixtures made from simple, elegant structures with illuminated shades. Inspired by the colorful lines and charts of the software program by the same name, the full *Excel* family includes the table lamp, wall sconce, floor lamp and chandelier.

## Dimensions W28cm x D48cm x H48cm

W11" x D19" x H19"

Weight

X,6 kg Voltage (V) 120 or 240 V 120-240V Illumination Integrated LED Wattage: 10 Watts Lumens: (black/red) 200 Lumens, (white) 340 Lumens Color Temperature: 2700 Kelvin Bulb Life: 50,000 Hours Dimming: Non-dimmable Certifications ETL (120V, US/Canada) CE, CB (240V)