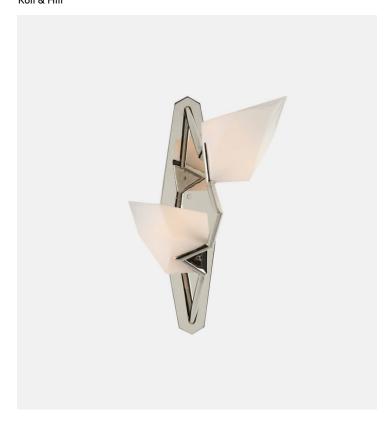

# Seed Sconce

#### Product Type Sconce

A seed crystal is a tiny crystal used to grow larger crystals; they are order emerging from chaos. Seed is also the name of a series of lamps by Bec Brittain. An armature of round mitered tube defines a chaotic void, yet order is imminent as seeds appear.