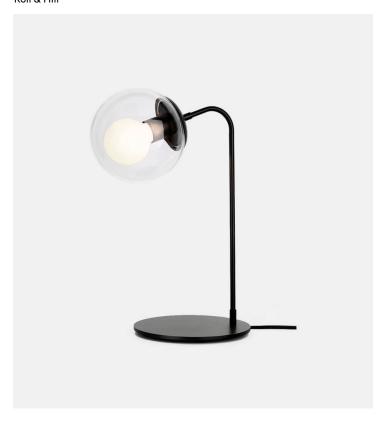

## Modo Desk Lamp Roll & Hill

## **Product Type**

Table Lamp

The Modo series was inspired by the kinds of ready-made, offthe-shelf parts that can be found at inexpensive lighting stores. Unlike those, however, *Modo* is painstakingly engineered and custom CNC-milled from solid aluminum. The spoke-and-hub system allows for dozens of configurations, making *Modo* as versatile as it is beautiful.

## **Dimensions**

W22cm x D28cm x H43cm

W8,5" x D11" x H17"

Weight

2,4kg

Voltage (V) 120 or 240 V 120-240V Illumination

Integrated LED Wattage: 10 Watts

Lumens: 150 Lumens (smoke), 350 Lumens (clear), 200 Lumens (cream) Color Temperature: 2700 Kelvin