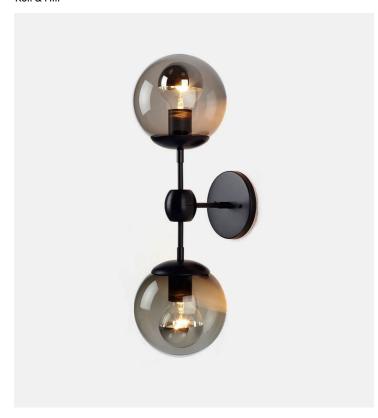

# Modo Sconce - 2 Globes

## Product Type Sconce

The *Modo* series was inspired by the kinds of ready-made, off-the-shelf parts that can be found at inexpensive lighting stores. Unlike those, however, *Modo* is painstakingly engineered and custom CNC-milled from solid aluminum. The spoke-and-hub system allows for dozens of configurations, making *Modo* as versatile as it is beautiful.

# Smoke Globes

Socket: E26

Bulb: 2 x 3 Watt G25 half-silver Total Wattage: 6 Watts Lumens: 180 Lumens Color Temperature: 2500 Kelvin

Dimming: ELV or Triac