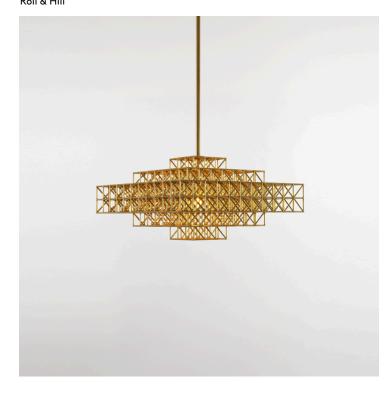

## Gridlock Pendant

## Product Type

Pendant

Raw and unpretentious, *Gridlock* is a series of lamps in the style of the Brutalist movement. *Gridlock* feels industrial in its straightforward, platonic forms and the repetitive efficiency of the grid; however, it is assembled entirely by hand from thousands of tiny brass parts. Philippe Malouin's tribute to the industry-inspired, labour-saving dreams of modernism is paid for in toil.

1912

**Dimensions** 

L56cm x W56cm x H33cm

L22" x W22" x H13"

Weight

10kg

4059

**Dimensions** 