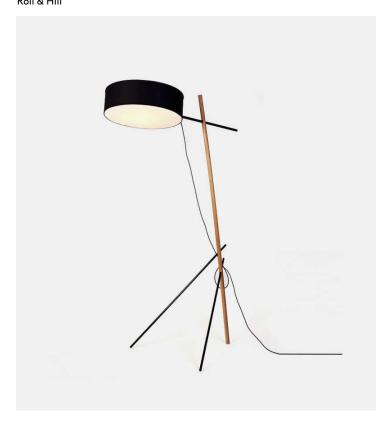

## Excel Floor Lamp

Product Type Floor Lamp

Spare and economical in form, *Excel* is a family of fixtures made from simple, elegant structures with illuminated shades. Inspired by the colorful lines and charts of the software program by the same name, the full *Excel* family includes the table lamp, wall sconce, floor lamp and chandelier.