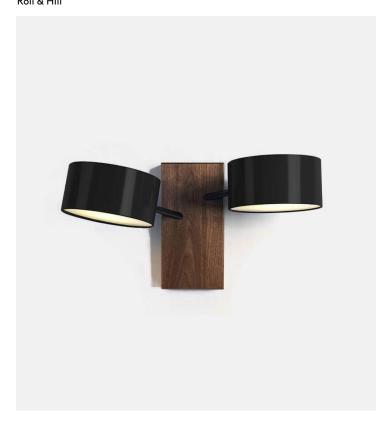

# Excel Double Sconce

#### Product Type Sconce

Spare and economical in form, *Excel* is a family of fixtures made from simple, elegant structures with illuminated shades. Inspired by the colorful lines and charts of the software program by the same name, the full *Excel* family includes the table lamp, wall sconce, floor lamp and chandelier.

# Dimensions W60cm x D28cm x H32cm W24" x D11" x H12,5"