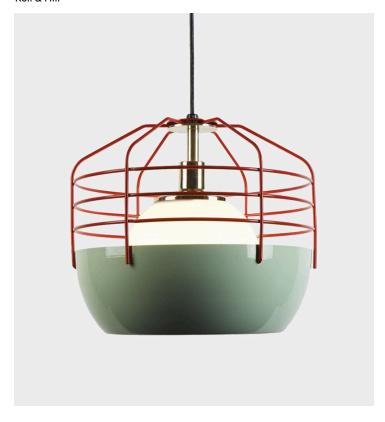

## Bluff City

Product Type

Pendant

Bluff City merges a traditional pendant shade and a wire cage into an industrially inspired but refined pendant. A variety of finish combinations gives the light a vaguely postmodern feel that echoes the Memphis movement. However, the Tennessee town, known as Bluff City, was the inspiration for the series.