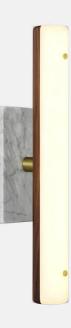

## Counterweight Rectangle Sconce

Product Type Sconce

*Counterweight* is a series of LED fixtures made of gently arching, steam-bent wood that uses marble and brass as ballasts. Whether acting to cantilever the arms of the mobile light, or fixed as the base of the floor lamp, the mass of the stone and metal acts as a foil to the otherwise lightweight frames.

Dimensions D10cm x W13cm x H46cm

D4" x W5" x H18"

Weight 1,4kg Voltage (V) 120 or 240 V Illumination Integrated LED Wattage: 15 Watts Lumens: 1350 Lumens Color Temperature: 2700 Kelvin Life Hours: 50,000 Dimming: 120V: Triac, ELV or 0-10V 240V: ELV or 0-10V Certifications