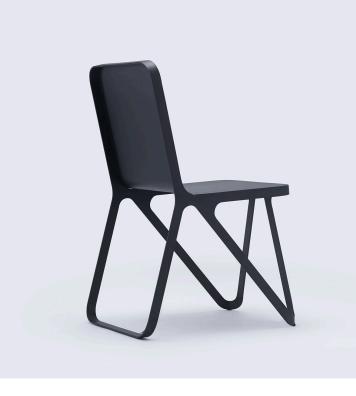

## Loop Chair <sub>Neo/Craft</sub>

Product Type Dining Chair

The Loop Series is based on the concept of folding two-dimensional figures into three-dimensional objects. Characterised by the rhythm of its forms, the series infuses organic construction with a futuristic feel. The tips of the lightweight yet substantial aluminium frames barely touch the ground, lending each piece an almost floating elegance. Design: Sebastian Scherer **Awards:** Special Mention German Design Award 2016

Colors: jet black, white, silk grey, yellow, coral red, rose, raw aluminium Material: Powder-coated aluminium Height: 82 cm Width : 41 cm Depth: 57 cm

UPON ORDERING THIS DESIGN

Specify any details needed to place order. These should be selection items on the website.