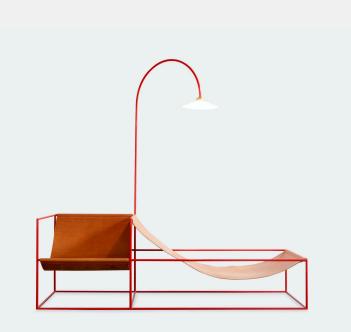

## Product Type

Duo seat + lamp was presented in the end of 2011 during Design Brussels. This object juxtaposes two seats made of lacquered steel and natural leather which is sewn to the frame by hand. The rectangular shape of the object contrasts with the arc-shaped leather cloths. The back rail of one seating becomes the arm of the second one. It is made with round steel bars instead of squareshaped or L-shaped profiles like the series before. The reason for this is the focus on seating. Muller Van Severen wants to put forth the simplest way of designing a seat; by hanging a piece of cloth

between two bars. Duo seat + lamp urges people to sit really close

Lounge Chair

Dimensions

W71,6875" x D24,95" x H24" W62cm x D61cm x H182cm Lamp: H 67" Lamp: H 170cm

without actually seeing each other.

UPON ORDERING THIS DESIGN