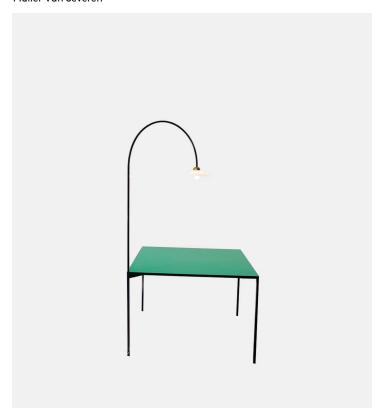

## Table + Lamp Muller Van Severen

## Product Type Dining Table

Table + lamp is one of the very first objects Fien Muller and Hannes Van Severen designed together and marks the starting point of their career as a design duo. It is part of their first exhibition in 2011 at the Antwerp gallery Valerie Traan. The creation of functional objects occurred spontaneously. While renovating their home, they are confronted with a lack of electric wiring in the ceiling. Fien Muller and Hannes Van Severen start designing a table with a lamp attached to it. This table + lamp is a collage of a polyethylene plate, 20 mm square steel profiles and a metal tube stuck into the leg of the table. The arc of the lamp contrasts with the rectangular shapes of the rather minimalistic table establishing a poetic image. This piece is handmade in Belgium.