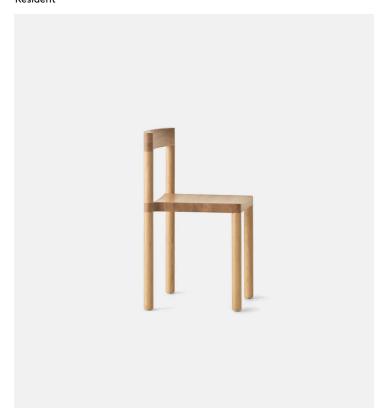

## **Product Type** Dining Chair

The Pier Chair is inspired by the straight, weighty cylindrical pillars of pier structures. Made entirely from solid oak, the dining chair is composed using only mortise and tenon joints, allowing the wood fibres to run continuously throughout, giving the piece sustained durability.

Pier's solid oak seat and backrest are precisely carved by CNC to create a comfortable seating position. Easily stackable, the Pier Chair has a strong yet refined presence that suits a range of domestic and commercial interiors.