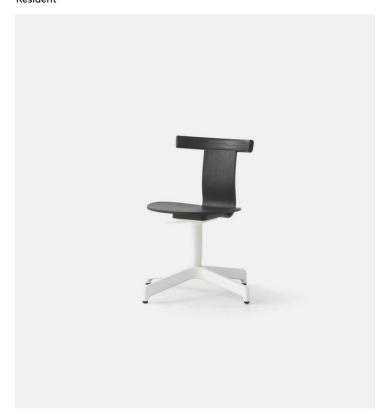

## Jiro Swivel Chair

## Product Type Chair

The Jiro Swivel Chair challenges traditional workplace seating by offering maximum comfort with minimalist design elements. A finely balanced oak construction with a 4 star die-cast base provides ergonomic, dynamic and responsive support in a design that is as comfortable in a home office as it is in the boardroom. Jiro is offered in a variety of configurations that include: casters, height adjustable gas lift and upholstered seat pads, making Jiro the ultimate seating solution for a variety of dynamic locations

## Dimensions

W19.5" x D20.1" x H39" W49.5.5cm x D51cm x H81cm