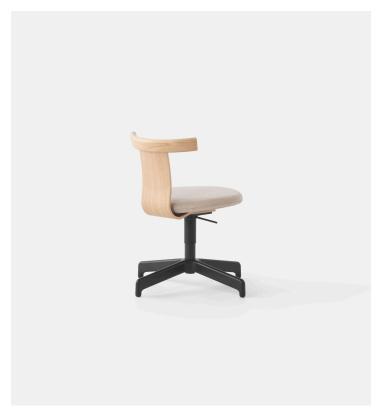

## Product Type Chair

The Jiro Swivel Stool is a unique and versatile furniture piece that offers maximum comfort with minimalist design elements. A finely balanced oak seat and back combine with Residents 4-star die-cast base to provide ergonomic, dynamic and responsive support.

The Jiro Swivel Stool comes complete with a 360-degree swivel return mechanism, which ensures a consistent forward-facing orientation.

Available in counter and bar heights, Jiro Swivel stools are appropriate as a stool in both home and hospitality environments.