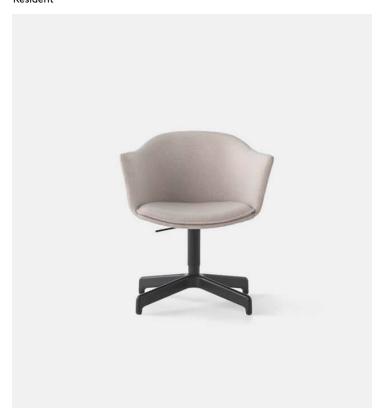

## **Product Type** Office Chair

The Felix Swivel Chair is a comfortable wrap around armchair, whose soft upholstered lines welcome the user into a desirable sitting posture.

With the upholstered seat available in a range of materials and colours, Felix's die cast aluminum base provides the perfect contrast, creating a versatile chair that can stand alone or sit around a boardroom table.