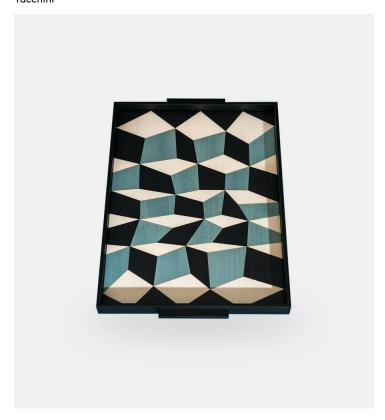

## Product Type Tray

The age-old art of marquetry comes back to life in these two trays, which reinterpret ancient and precious wood- working techniques. Like in a Renaissance workshop, the graphic designs and geometrical patterns of Tarsia trays are created by hand, placing together different pieces of the same material, cut according to a precise design and masterfully assembled within a simple, linear frame