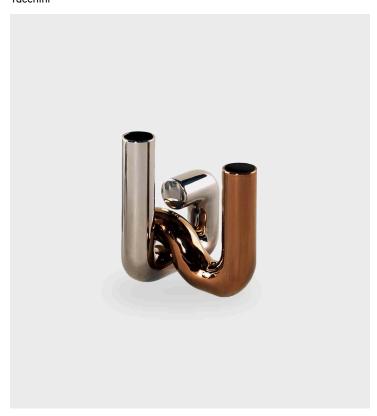

## Vase **Product Type**

Pi-Dou is the re-edition of the eponymous vase created by Florentine ceramist Alvino Bagni, who designed it shortly after visiting the Pompidou Centre in the late '70s. The vase is formed by two intersecting elements, freely based on the tubes that run along the facade of the famous Paris museum. A sophisticated and modern object, made even more futuristic by the metallic finishes.