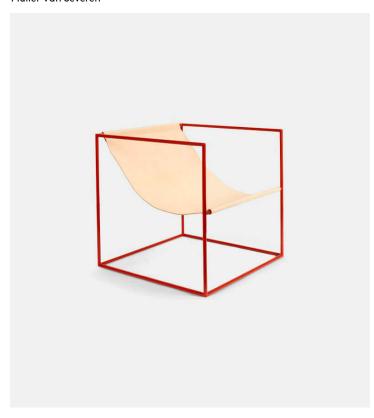

## Product Type Lounge Chair

The geometric steel frame of the Solo Seat reduces the lounge chair to its core, creating the lightweight, minimal aesthetic that Muller Van Severen have become known for.

A scaled back version of the pair's Duo Seat, the design concept remains the same: a chair consisting of nothing more than a steel frame and a sling seat. Rather than taking up visual space in the room, the transparency of the Solo Seat allows it to merge with its surroundings, with a frame in bold red or cool white to suit a variety of tastes.

The sling seat is made from natural leather that will patinate over time, and has been tanned using traditional methods to maintain its beautifully soft feel.