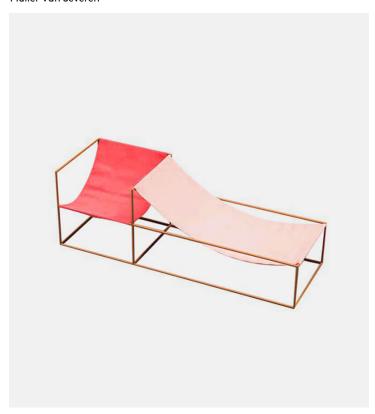

## Duo Seat Muller Van Severen

## Product Type Lounge Chair

This object juxtaposes two seats made of lacquered steel and textile. The rectangular shape of the object contrasts with the arcshaped cloths. The back rail of one seating becomes the arm of the second one. It is made with round steel bars instead of square-shaped or L-shaped profiles like the series before. The reason for this is the focus on seating. Muller Van Severen wants to put forth the simplest way of designing a seat; by hanging a piece of cloth between two bars. Duo seat urges people to sit really close without actually seeing each other.