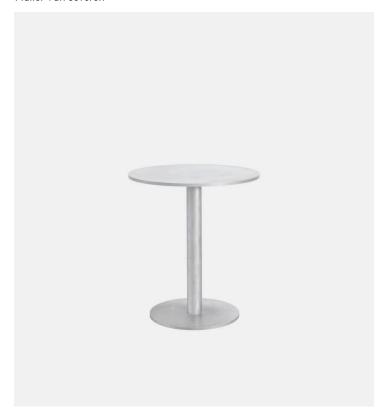

## Alu Round Table S

Muller Van Severen

## Product Type Dining Table

Two circles and a tube: that's all there is to it. For the round table S, Muller Van Severen designed a basic object that excels in details and finishing. There are no visible traces of welding and the table top consists of solid aluminum, adding a robustness to this piece of furniture. In contrast to the minimalist form, the table top is lacquered with a hammered coating. That is an old technique used for mainly industrial tools and machines.