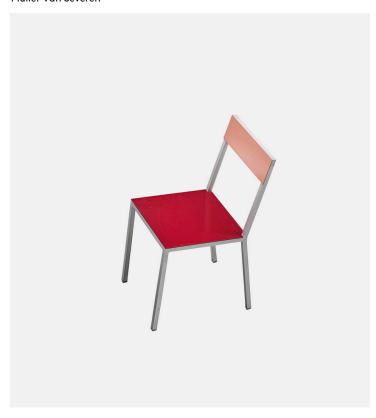

## **Product Type** Dining Chair

The alu chair is an industrial version of the 'chair 2' Muller Van Severen created for the Bahrain pavilion at the World Expo in 2015. The alu chair is made of aluminium and is suited for both indoor and outdoor use thanks to the beewax treatment and a UV protection lacquer. Muller Van Severen created sixteen color combinations, which is a larger number than they usually work with. They wanted the user to be able to create a landscape of color. The colors of the chair determine the atmosphere of the space: either playful or rather toned down.