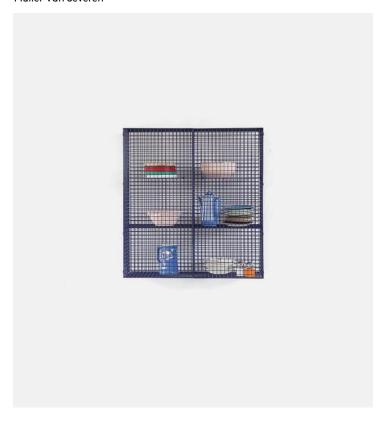

## Wire C # 2 Muller Van Severen

## Product Type Shelving

Wire s is a series of objects Muller Van Severen created for Solo House, an architectural holiday home amidst 100 hectares of nature in the North of Spain, designed by OFFICE kgdvs.

The production process of the wire s is an exercise in balancing transparency and strength: how mince can the bars of the grid be made without the volume caving in. The use of a grid provides another complexity: an enormous amount of welding points. Muller Van Severen uses the basic form of a mattress as a starting point and then folds it. Although originally conceived as outdoor furniture, wire s can also be placed inside.

Dimensions 90 x 35 x 96 cm

35.4 x 13.7 x 37.7 In