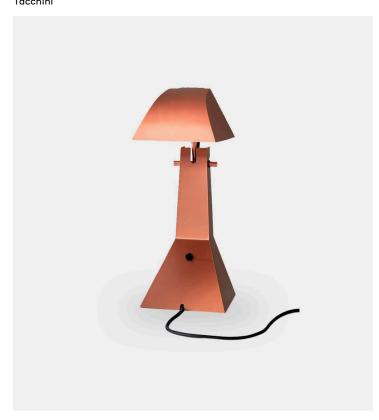

## E63 Lamp

## Product Type Table Lamp

The design for this lamp dates back to 1963, and today it is reissued with the name E63. This alphanumeric code is a reflection of the intellectual complexity of its designer, Umberto Riva: part architect, part designer, part artist, part light-tamer, and a whole lot of all these things. A table lamp designed with great precision, featuring simple lines around broad surfaces, that seemingly give a solid form to the light itself: steel, almost armour, protecting the precious source.

Dimensions W 6,70" x D 8,55" x H 17,13" W 17cm x D 21,7cm x H 43,5cm

Weight kg 5