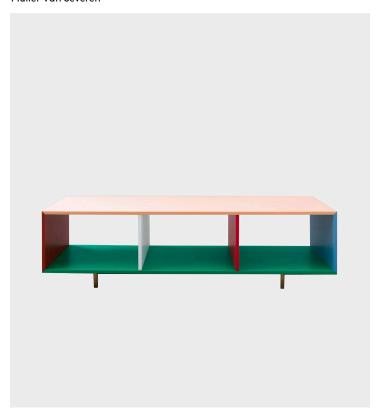

## Cabinet Pe Muller Van Severen

## Product Type Shelving

Cabinet pe' is an object first shown at New Work in 2014, a solo exhibition by Muller Van Severen. Although the exhibition mainly consisted of glossy lacquer surfaces, Muller Van Severen presented three polyethylene tables on the side, mounted on a rusted steel and red lacquered steel threstles, and this polyethylene cabinet. This cabinet shows the continuation of Muller Van Severen's fascination for this particular material.

## Dimensions

W180cm x D50cm x H42cm