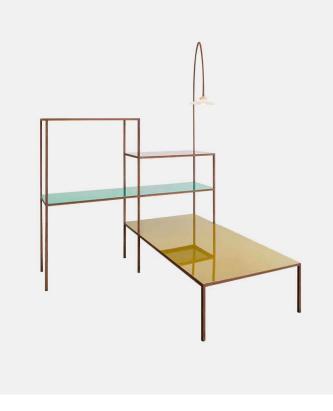

## Product Type

New writing desk + low table is an object first shown in 2014 at New Work, the second big solo exhibition by Muller Van Severen. This piece is a lot of furniture. The shelves are placed at different heights and there's a low table with big proportions flanking the construction. Muller Van Severen reordered the surfaces of a desk as an experiment. To keep the composition in balance, a lamp is added, overviewing the whole.

## Dimensions

W70,8" x D17,7" x H60,23" W180cm x D45cm x H153cm (rack) W64,5" x D35,4" x H14,56" W164 cm x D90 cm x H37 cm (table)

UPON ORDERING THIS DESIGN

Specify any details needed to place order. These should be selection items on the website.