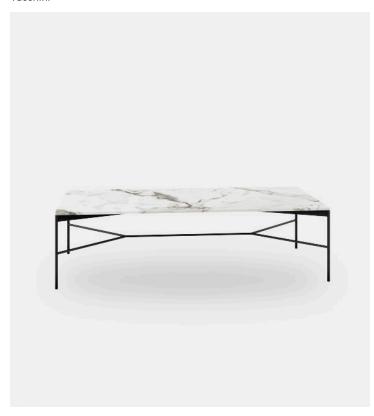

## Product Type Low Table

A system of sofas, armchairs and coffee tables, inspired by the themes of freedom, simplicity and lightness, Chill-Out are ideal for domestic or collective spaces, on their own or in a linear or corner composition. Featuring slim yet comfortable and cosy volumes, the upholstered pieces are accompanied by coffee tables in Carrara or Basaltina marble, with an elegant matt finish: a historic material that adds both value and charm to this refined, contemporary design.

## Dimensions Small Table (72×67 cm) W 28,35" x D 26,38" x H 15,16" W 72cm x D 67cm x H 38,5cm Weight kg 43 Large Table (142×67 cm) W 55,91" x D 26,38" x H 15,16" W 142cm x D 67cm x H 38,5cm Weight kg 74