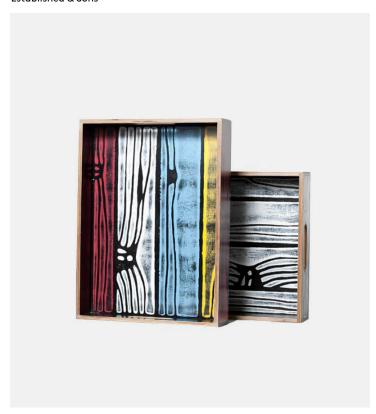

## Product Type Tray

British artist Richard Woods is renowned for his work with garish and repetitious motifs. These 'logos' are most often abstractions and interpretations of everyday patterns--the wood grain block print being his signature. Designer Sebastian Wrong has teamed up with Woods to create this series where the prints have been applied to utilitarian cabinets reminiscent of the 1950s.

## Dimensions

W 44cm x D 33cm x H 7cm

W 17,32" x D 12,99" x H 2,76"