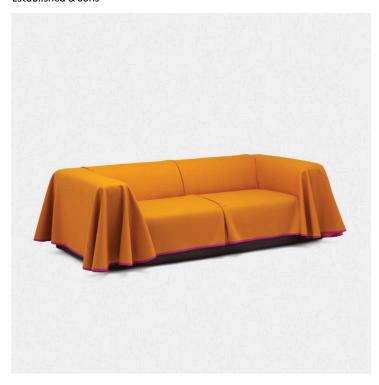

## Cape Sofa Established & Sons

## Product Type Sofa

Cape is an upholstered sofa with an overlay cover. Cape grew organically from the initial design challenge to create covered seating with a casual yet luxurious feel to it. The inspiration came from the informal way in which loose fabric is draped over a piece of furniture for its preservation as done in hotels or country estates off season.

Multiple fabric and color options are available making it more usable all year round: heavier fabric for warmth in the winter, lighter fabric for comfort in the summer. It also allows for an instant update as an interior changes.